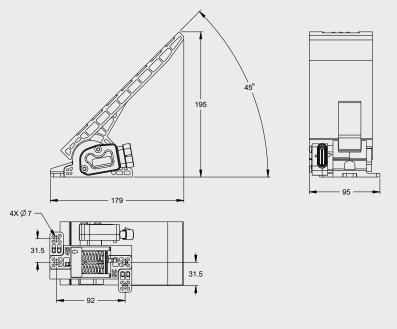

## **PRODUCT SPECIFICATIONS**

| PARAMETERS               | SPECIFICATIONS                    |
|--------------------------|-----------------------------------|
| RATED LIFE               | 1,000,000 CYCLES                  |
| LOAD RATING              | 900N (202LB)                      |
| SPECIFICATION COMPLIANCE | FMVSS124, SAE J1455,<br>SAE J1113 |
| OPERATING TEMPERATURE    | -40°C TO +85°C                    |

## **FEATURES**

- > 20° PEDAL TRAVEL FROM THE REST POSITION
- > INNOVATIVE DESIGN WITH FEW PARTS AND
  A LARGE BEARING DIAMETER PROVIDING
  EXCELLENT ABILITY TO WITHSTAND HARSH
  VEHICLE ENVIRONMENTS
- > EASY MOUNTING
- > INTEGRATED SENSOR WITH METRIPACK 150 CONNECTOR

## **OPTIONS**

- > AVAILABLE IN HIGH OR LOW STARTING ANGLES
- > TWO SENSOR OUTPUT CHANNELS CAN BE CONFIGURED FOR ANALOGUE, SWITCH OR PWM OUTPUTS, DEPENDING UPON THE VEHICLE REQUIREMENTS
- > ALTERNATIVELY, THE PEDAL CAN BE CONFIGURED TO PROVIDE A CANBUS OUTPUT