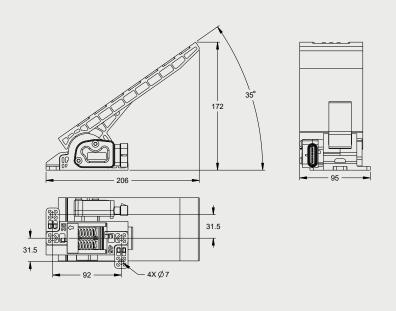

## **PRODUCT SPECIFICATIONS**

| PARAMETERS               | SPECIFICATIONS                    |
|--------------------------|-----------------------------------|
| RATED LIFE               | 1,000,000 CYCLES                  |
| LOAD RATING              | 900N (202LB)                      |
| SPECIFICATION COMPLIANCE | FMVSS124, SAE J1455,<br>SAE J1113 |
| OPERATING TEMPERATURE    | -40°C TO +85°C                    |

## **FEATURES**

- > 20° PEDAL TRAVEL FROM THE REST POSITION
- > INNOVATIVE DESIGN WITH FEW PARTS AND
  A LARGE BEARING DIAMETER PROVIDING
  EXCELLENT ABILITY TO WITHSTAND HARSH
  VEHICLE ENVIRONMENTS
- > EASY MOUNTING
- > INTEGRATED SENSOR WITH METRIPACK 150 CONNECTOR

## **OPTIONS**

- > AVAILABLE IN HIGH OR LOW STARTING ANGLES
- > TWO SENSOR OUTPUT CHANNELS CAN BE CONFIGURED FOR ANALOGUE, SWITCH OR PWM OUTPUTS, DEPENDING UPON THE VEHICLE REQUIREMENTS
- > ALTERNATIVELY, THE PEDAL CAN BE CONFIGURED TO PROVIDE A CANBUS OUTPUT