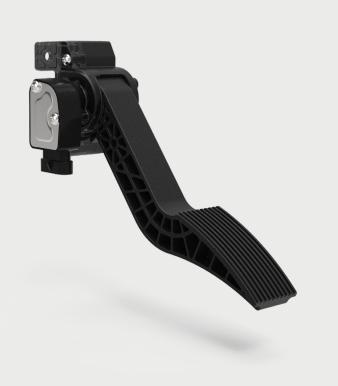

### PRODUCT DESCRIPTION

The Kongsberg Automotive CCS pedal offers easy installation for suspended pedal applications and is ideally suited for applications where there is only a small space available to mount the pedal.

## **FEATURES**

- > 20° PEDAL TRAVEL FROM THE REST POSITION
- > INNOVATIVE DESIGN WITH FEW PARTS AND
  A LARGE BEARING DIAMETER PROVIDING
  EXCELLENT ABILITY TO WITHSTAND HARSH
  VEHICLE ENVIRONMENTS
- > EASY MOUNTING
- > INTEGRATED SENSOR WITH METRIPACK 150 CONNECTOR