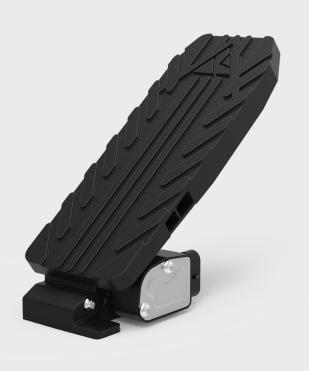

#### PRODUCT DESCRIPTION

The Kongsberg Automotive CCF pedal offers easy installation for floor mounted applications and is ideally suited for applications where there is only a small space available to mount the pedal.

It features the vSENSE<sup>TM</sup> non-contact sensor with patent-pending technology, configurable for a wide range of sensor output types.

The Kongsberg Automotive vSENSE<sup>TM</sup> non-contact, programmable Hall effect sensor seals out contaminants to provide enhanced reliability in all environments. With no moving parts to wear over time, the vSENSE<sup>TM</sup> sensor sets a new standard for accuracy and durability.

### **FEATURES**

- > 20° PEDAL TRAVEL FROM THE REST POSITION
- > INNOVATIVE DESIGN WITH FEW PARTS AND
  A LARGE BEARING DIAMETER PROVIDING
  EXCELLENT ABILITY TO WITHSTAND HARSH
  VEHICLE ENVIRONMENTS
- > EASY MOUNTING
- > INTEGRATED SENSOR WITH METRIPACK 150 CONNECTOR