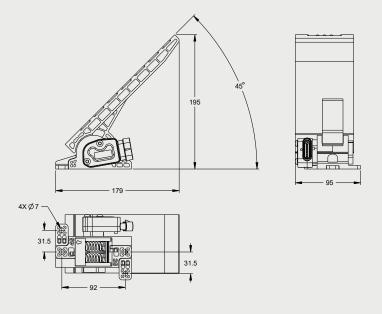

# 172 172 206 31.5 31.5

### **FEATURES**

- > 20° PEDAL TRAVEL FROM THE REST POSITION
- > INNOVATIVE DESIGN WITH FEW PARTS AND
  A LARGE BEARING DIAMETER PROVIDING
  EXCELLENT ABILITY TO WITHSTAND HARSH
  VEHICLE ENVIRONMENTS
- > EASY MOUNTING
- > INTEGRATED SENSOR WITH METRIPACK 150 CONNECTOR

### **OPTIONS**

- > AVAILABLE IN 35° OR 45° STARTING ANGLES
- > TWO SENSOR OUTPUT CHANNELS CAN BE CONFIGURED FOR ANALOGUE, SWITCH OR PWM OUTPUTS, DEPENDING UPON THE VEHICLE REQUIREMENTS
- > ALTERNATIVELY, THE PEDAL CAN BE CONFIGURED TO PROVIDE A CANBUS OUTPUT