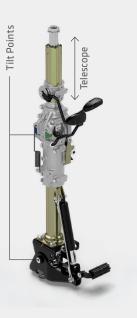

#### **Double Tilt and Telescope Columns**

Double Tilt

XT850

Double Tilt, Mid Telescope XT950

Double Tilt, Upper Telescope XT1050

# **General Specifications**

All columns can be specified by customer, including:

- Column length (From 100mm to 700mm)
- Connection to steering wheel,
   Ø 20 and 25 with different
   cones and serrations
- Tilt angle area: ± 24°, step-in/ step-out 36/52°
- Telescope stroke: 85mm
- Top tube dimension 45 mm