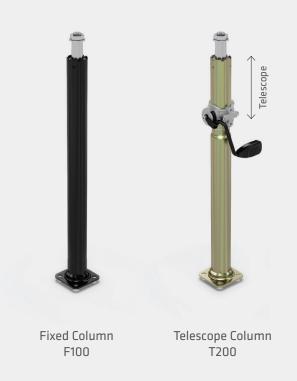

#### Fixed and Telescope Columns

## **General Specification**

All columns can be specified by customer, including:

- Column length (From 100mm to 700mm)
- Connection to steering wheel,
   Ø 20 and 25 with different
   cones and serrations
- Telescope stroke: 85mm
- Top tube dimension 45 mm