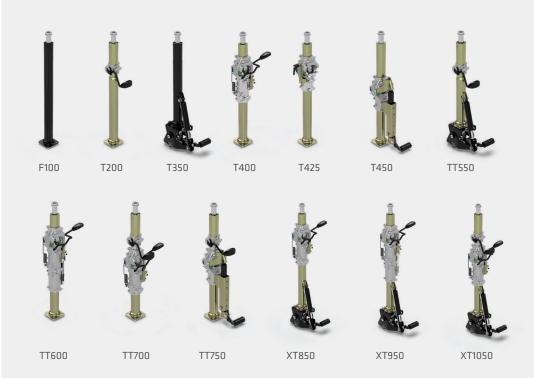

eneral Specifications**

All columns can be specified by customer, including:

- Column length (From 100mm to 700mm)
- Connection to steering wheel,
   Ø 20 and 25 with different
   cones and serrations
- Tilt angle area: ± 24°, step-in/ step-out 36/52°
- Telescope stroke: 85mm
- Top tube dimension 45 mm

#### **Double Tilt and Telescope Columns**



Double Tilt

XT850





Double Tilt, Mid Telescope XT950

Double Tilt, Upper Telescope XT1050

# **General Specifications**

All columns can be specified by customer, including:

- Column length (From 100mm to 700mm)
- Connection to steering wheel,
   Ø 20 and 25 with different
   cones and serrations
- Tilt angle area: ± 24°, step-in/ step-out 36/52°
- Telescope stroke: 85mm
- Top tube dimension 45 mm

#### **Steering Column Range Summary**



#### **Steering Column Features**

KA columns are available with covers, bellow and a range of integrated switches and shifters

Switches can be fixed direct to the steering tube and positioned with index hole





Indicator, Horn, Light, Wipers, FNR

Horn module

# Horn Module Multifunctional switch Release Lever for Tilt 6 Telescope Function Rubber Bellows Plastic Cover

#### **Steering Column Cover Concept**





## **General Specifications**

#### Standard ISO 5010 and SAE J1814

- The specification of all steering columns are according to ISO 5010 and SAE J1814.
- All columns meet Kongsberg Automotive product specification for off road vehicles, agricultural tractors and construction equipment

#### **Test and Validation**

 All columns are tested and validated according to Kongsber