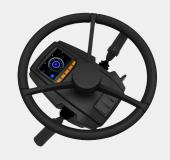

# **Steering Column Modules**

## Steering column module including:

- Steering column
- Covers
- Display
- Switches
- Indicator switch
- Light switch
- Key switch
- FNR switch