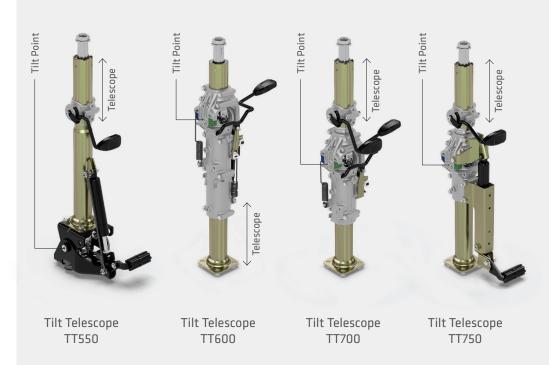

#### Tilt and Telescope Columns

## **General Specifications**

All columns can be specified by customer, including:

- Column length (From 100mm to 700mm)
- Connection to steering wheel,
   Ø 20 and 25 with different
   cones and serrations
- Tilt angle area: ± 24°, step-in/ step-out 36/52°
- Telescope stroke: 85mm
- Top tube dimension 45 mm