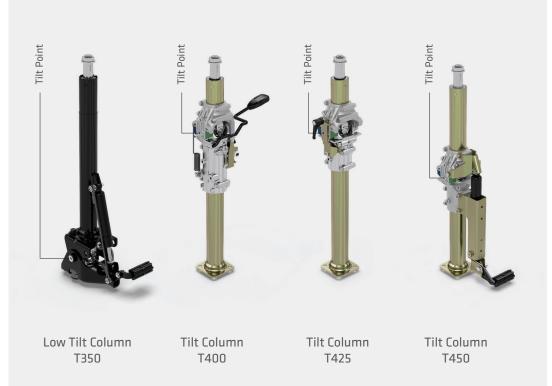

#### Tilt Columns

# **General Specification**

All columns can be specified by customer, including:

- Column length (From 100mm to 700mm)
- Connection to steering wheel,
   Ø 20 and 25 with different
   cones and serrations
- Tilt angle area: ± 24°, step-in/ step-out 36/52°
- Top tube dimension 45 mm