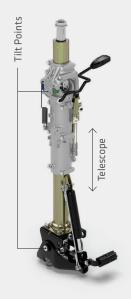

#### Tilt and Telescope Columns

## **General Specifications**

All columns can be specified by customer, including:

- Column length (From 100mm to 700mm)
- Connection to steering wheel,
   Ø 20 and 25 with different
   cones and serrations
- Tilt angle area: ± 24°, step-in/ step-out 36/52°
- Telescope stroke: 85mm
- Top tube dimension 45 mm