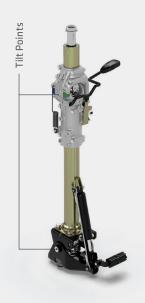

#### Tilt Columns

# **General Specification**

All columns can be specified by customer, including:

- Column length (From 100mm to 700mm)
- Connection to steering wheel,
   Ø 20 and 25 with different
   cones and serrations
- Tilt angle area: ± 24°, step-in/ step-out 36/52°
- Top tube dimension 45 mm