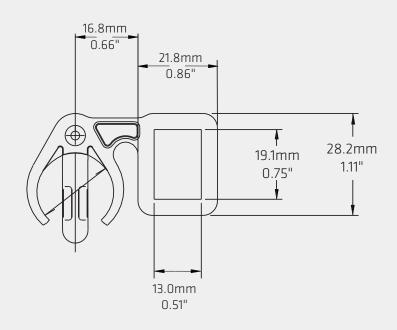

# **Snap Switch Fitting**

Designed to accommodate a variety of standard snap-in panel mount rocker or push type switches as well as indicator lights.

Designed to snap on to a 22.2mm (7/8") diameter handle bar, with a 7.2mm/7.5mm (0.28/0.29") diameter drilled or punched mounting thru hole.