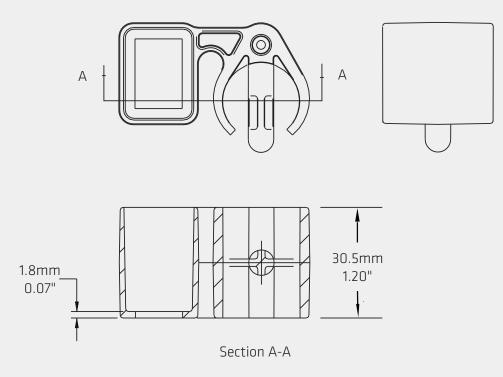

# **Snap Switch Fitting**

Designed to accommodate a variety of standard snap-in panel mount rocker or push type switches as well as indicator lights.

Designed to snap on to a 22.2mm (7/8") diameter handle bar, with a 7.2mm/7.5mm (0.28/0.29") diameter drilled or punched mounting thru hole.