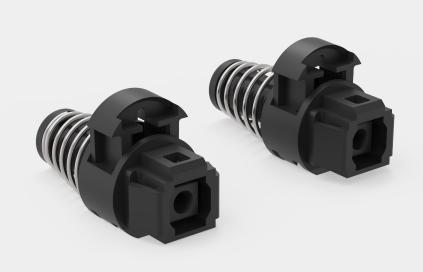

# **Product Description**

Kongsberg Automotive Mini Snap-Lock Adjuster is a fastenerless adjustment device with an easy, spring assisted feature that ensures consistent installation and allows operators to lock-in adjustments without tools.

Made of a corrosion resistant, engineered resin, the light weight Mini Snap-Lock Adjuster is easily serviced yet prevents inadvertent adjustment. It is also compatible with Kongsberg Automotive wide range of conduits, including Twin-Wire. The Mini Snap-Lock Adjuster has a working load capacity of up to 50 lbs./2 22N.