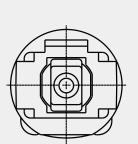

# Mini Snap-Lock Adjuster

Motion Control Systems

Recommended mounting hole size for optimum housing installation.