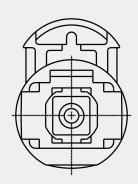

# Mini Snap-Lock Adjuster

Motion Control Systems

Recommended mounting hole size for optimum housing installation.