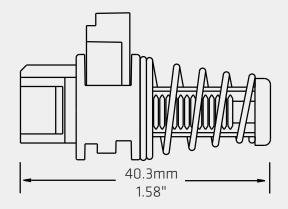

### **BENEFITS:**

- · Compact, snap-in design
- Spring-assisted adjustment
- 12mm travel/adjustment

Made of a corrosion resistant, engineered resin, the light weight Mini Snap-Lock Adjuster is easily serviced yet prevents inadvertent adjustment. It is also compatible with Kongsberg Automotive wide range of conduits, including Twin-Wire. The Mini Snap-Lock Adjuster has a working load capacity of up to 50 lbs./2 22N.