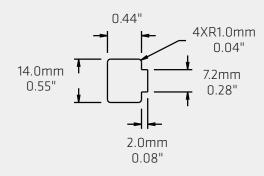

# Mini Snap-Lock Adjuster

Motion Control Systems

Recommended mounting hole size for optimum housing installation.