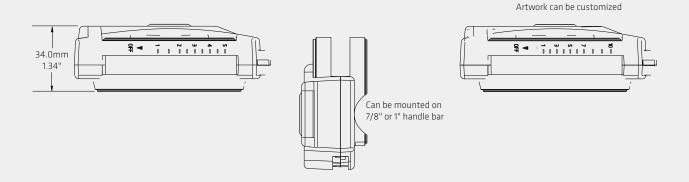

### **Positive Action**

Total travel to the button lock position is 1.34" (34.0mm).

Total travel to the button lock position is 1.41" (35.8mm).