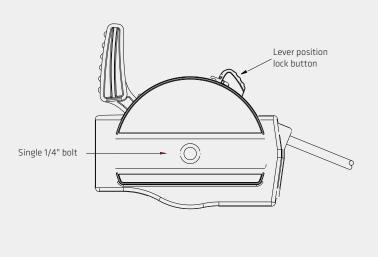

#### **FEATURES:**

- · Lever color options
- · Positive or negative action
- Adjustable, locking lever positions
- · Single-bolt mounting

The control's positioning button can be adjusted and has a unique locking feature that locks the control lever in place when actuated. The position set by the button is maintained even when the lever is moved to the OFF position, allowing for quick and accurate return when the lever is re-engaged.