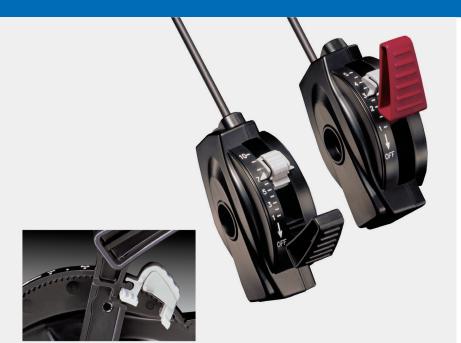

#### **Product Description**

Kongsberg Automotive presents a unique push/pull control that features a lock button which can be set for a recommended operational position. This control is ideal for applications where pre-established positioning is critical, as in drop and broadcast fertilizer spreaders, RPM controls, paint stripers, and other metering devices.

The control's positioning button can be adjusted and has a unique locking feature that locks the control lever in place when actuated. The position set by the button is maintained even when the lever is moved to the OFF position, allowing for quick and accurate return when the lever is re-engaged.

# **Memory-Lock Positioning Control**

Mechanical Cable Assemblies

The Memory-Lock Positioning Control is available in both negative and positive action.

### **Negative Action**

### **Positive Action**

Total travel to the button lock position is 1.34" (34.0mm).

Total travel to the button lock position is 1.41" (35.8mm).