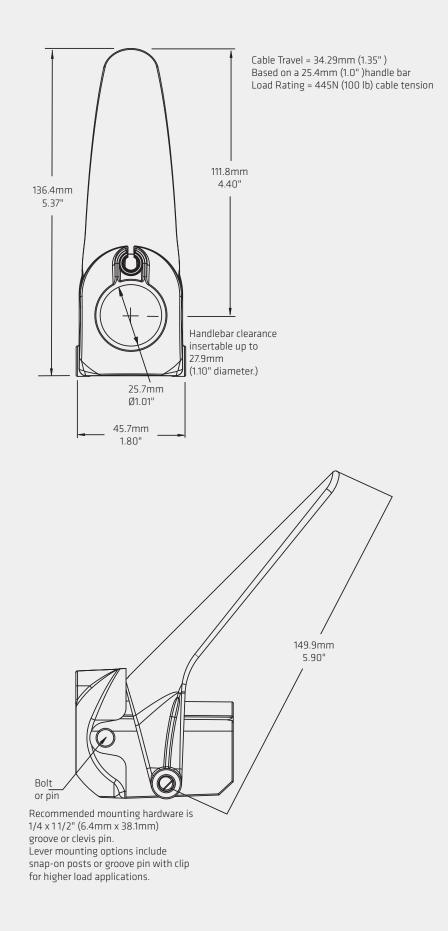

## **Product Description**

Kongsberg Automotive lever assembly provides a cost-effective mechanical actuation solution for a variety of power equipment products.

Several low-cost conduit and cable alternatives are available to meet a variety of application requirements. The single bolt or pin mounting and permanent cable retention improves OEM assembly efficiency, performance, and durability. The lever and housing are made of engineering grade plastic and have been tested at 150°F to -30°F. As a leading developer and manufacturer of mechanical control cable assemblies focused on the unique needs of power equipment OEMs, Kongsberg Automotive is committed to responding to its customers with innovative solutions, proven technical excellence and world class production capabilities.