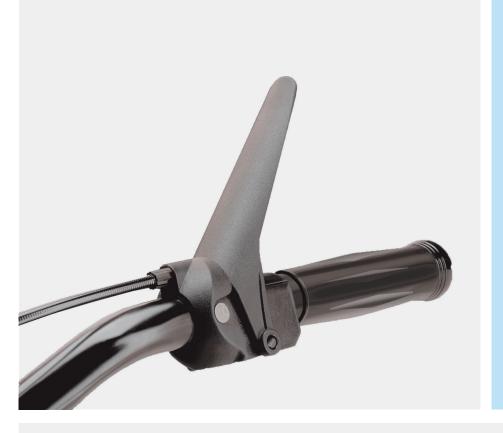

## **Product Description**

Kongsberg Automotive lever assembly provides a cost-effective mechanical actuation solution for a variety of power equipment products.

Several low-cost conduit and cable alternatives are available to meet a variety of application requirements. The single bolt or pin mounting and permanent cable retention improves OEM assembly efficiency, performance, and durability. The lever and housing are made of engineering grade plastic and have been tested at 150°F to -30°F. As a leading developer and manufacturer of mechanical control cable assemblies focused on the unique needs of power equipment OEMs, Kongsberg Automotive is committed to responding to its customers with innovative solutions, proven technical excellence and world class production capabilities.