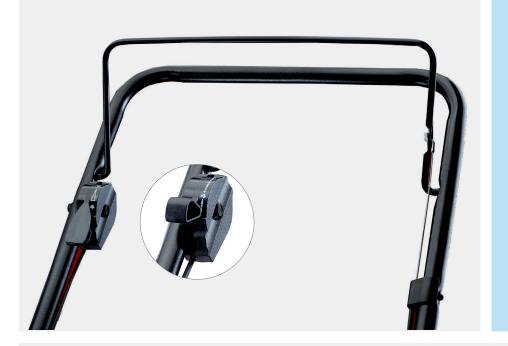

## **Product Description**

Kongsberg Automotive presents a streamlined look to its proven, reliable axial throttle. The throttle lever has been redesigned to lie flush with the throttle case while in full throttle position, reducing the potential for snagging while the mower is in operation.