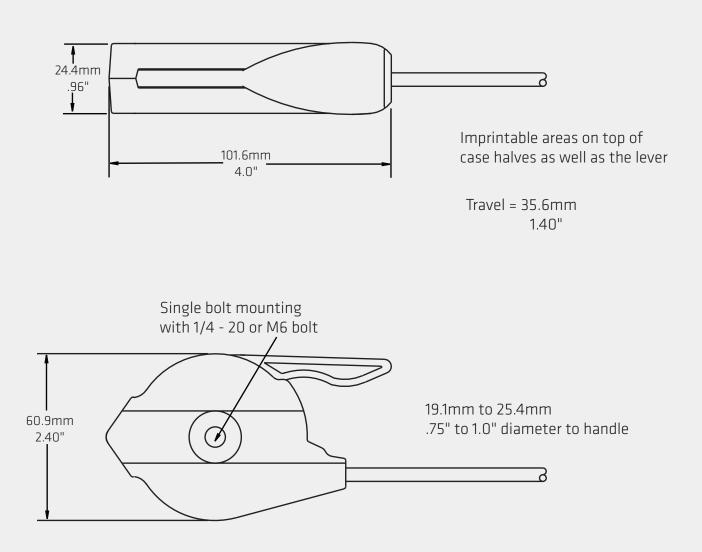

#### **FEATURES:**

- Positive and negative action models
- Single bolt mounting to reduce assembly costs
- Custom imprinting options on either the case halves or lever, for OEMs requiring exclusive styling and product line identification.

### **BENEFITS:**

- Sleek new design
- Single-bolt mounting
- Proven mechanical reliability

## **Product Description**

Kongsberg Automotive presents a streamlined look to its proven, reliable axial throttle. The throttle lever has been redesigned to lie flush with the throttle case while in full throttle position, reducing the potential for snagging while the mower is in operation.