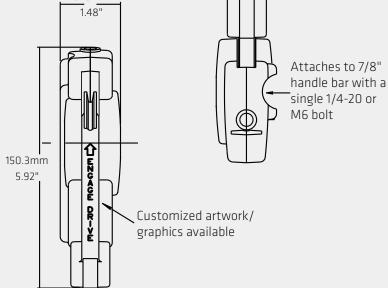

#### **FEATURES:**

- Single-bolt mounting to reduce assembly costs
- Compatibility with current drive systems
- Comfortable load operation
- Ideal for front wheel drive applications

This economical Drive Control can also be customized with styling, color, and artwork to meet exclusive product line identification requirements.

As a leading developer and manufacturer of mechanical control cable assemblies focused on the unique needs of power equipment manufacturers, Kongsberg Automotive is committed to responding to its customers with innovative solutions, proven technical excellence and world class production capabilities.