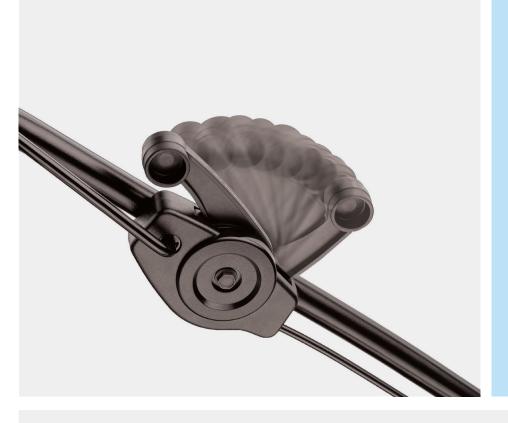

### **Product Description**

Kongsberg Automotive latching drive control for walk behind mowers was designed to meet a variety of safety, convenience, and ergonomic requirements. One bail bar is connected to both the drive control and the engine brake cable, allowing for comfortable, one-hand operation. The staggered release feature allows the operator to disengage the drive control without stopping the engine.

This economical Drive Control can also be customized with styling, color, and artwork to meet exclusive product line identification requirements.

As a leading developer and manufacturer of mechanical control cable assemblies focused on the unique needs of power equipment manufacturers, Kongsberg Automotive is committed to responding to its customers with innovative solutions, proven technical excellence and world class production capabilities.