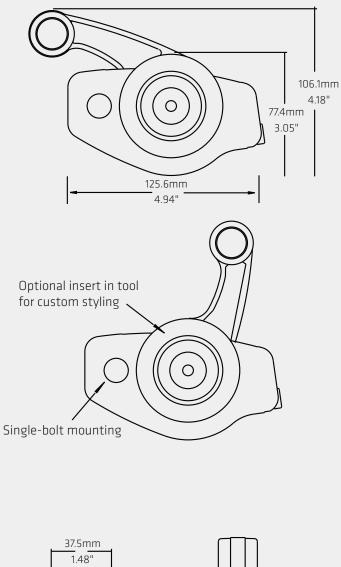

#### **FEATURES:**

- Single-bolt mounting to reduce assembly costs
- Compatibility with current drive systems
- Comfortable load operation
- Ideal for front wheel drive applications

### **Product Description**

Kongsberg Automotive latching drive control for walk behind mowers was designed to meet a variety of safety, convenience, and ergonomic requirements. One bail bar is connected to both the drive control and the engine brake cable, allowing for comfortable, one-hand operation. The staggered release feature allows the operator to disengage the drive control without stopping the engine.

This economical Drive Control can also be customized with styling, color, and artwork to meet exclusive product line identification requirements.

As a leading developer and manufacturer of mechanical control cable assemblies focused on the unique needs of power equipment manufacturers, Kongsberg Automotive is committed to responding to its customers with innovative solutions, proven technical excellence and world class production capabilities.