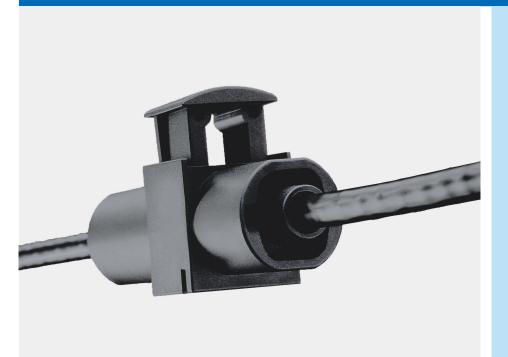

## **Product Description**

Kongsberg Automotive innovative in-line cable adjuster minimizes system tolerance stack occurring in synchronous release systems.

It provides customers with greater design flexibility, especially in limited space applications, because it can be positioned anywhere on the conduit. The in-line adjuster is compatible with standard end-fittings and a wide variety of conduits. The onestep, push-button locking feature reduces operator dependency. Capable of withstanding high loads, the in-line adjuster's sturdy, reinforced resin construction ensures low-creep, high stress resistance, and performance integrity.