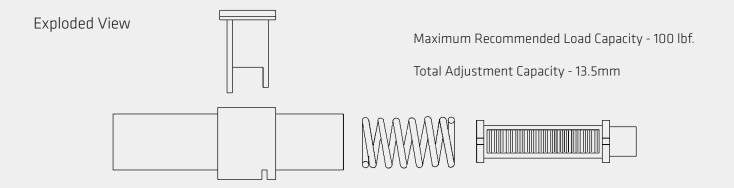

### **FEATURES:**

- Proven Kongsberg Automotive mechanical reliability
- 13.5mm take-up
- · Push-button locking feature
- 100 lbf. capacity

## **Product Description**

Kongsberg Automotive innovative in-line cable adjuster minimizes system tolerance stack occurring in synchronous release systems.

It provides customers with greater design flexibility, especially in limited space applications, because it can be positioned anywhere on the conduit. The in-line adjuster is compatible with standard end-fittings and a wide variety of conduits. The onestep, push-button locking feature reduces operator dependency. Capable of withstanding high loads, the in-line adjuster's sturdy, reinforced resin construction ensures low-creep, high stress resistance, and performance integrity.