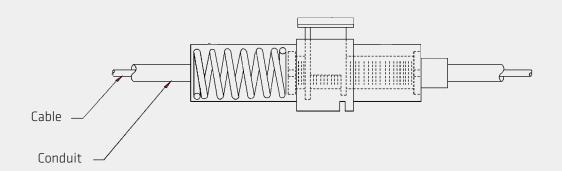

## **Product Description**

Kongsberg Automotive innovative in-line cable adjuster minimizes system tolerance stack occurring in synchronous release systems.

It provides customers with greater design flexibility, especially in limited space applications, because it can be positioned anywhere on the conduit. The in-line adjuster is compatible with standard end-fittings and a wide variety of conduits. The onestep, push-button locking feature reduces operator dependency. Capable of withstanding high loads, the in-line adjuster's sturdy, reinforced resin construction ensures low-creep, high stress resistance, and performance integrity.