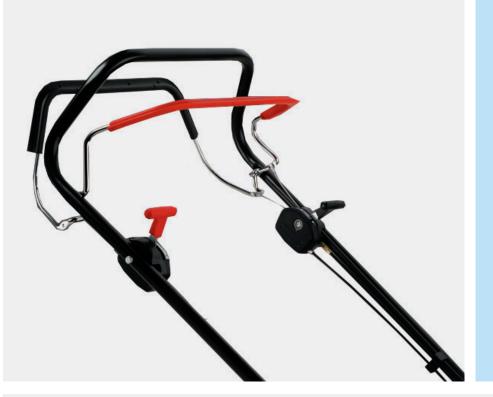

# Deluxe T60 T70 Throttles

Mechanical Cable Assemblies

## **FEATURES:**

- Single-bolt mounting to reduce assembly costs
- Durable metal lever and bracket design
- Easy, low force actuation

#### **BENEFITS:**

- Unique Styling
- Single Bolt Mounting
- Proven Mechanical Reliability