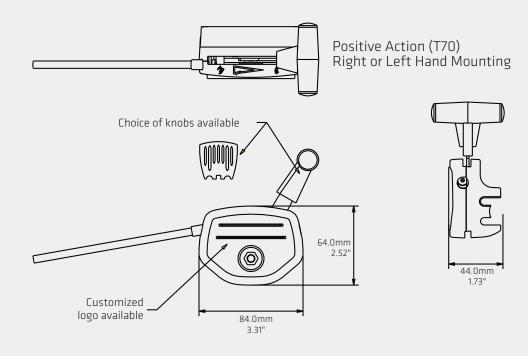

# Deluxe T60 T70 Throttles

Mechanical Cable Assemblies

## **FEATURES:**

- Single-bolt mounting to reduce assembly costs
- Durable metal lever and bracket design
- Easy, low force actuation

#### **BENEFITS:**

- Unique Styling
- Single Bolt Mounting
- Proven Mechanical Reliability