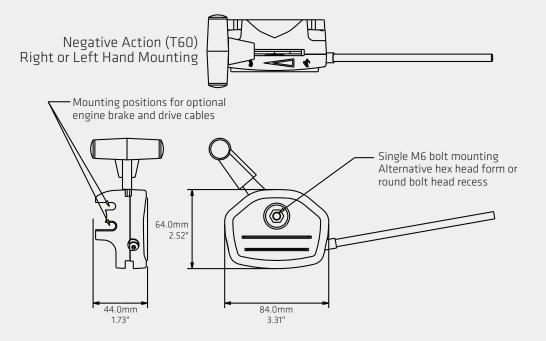

# Deluxe T60 T70 Throttles

Mechanical Cable Assemblies

## **FEATURES:**

- Single-bolt mounting to reduce assembly costs
- Durable metal lever and bracket design
- Easy, low force actuation

#### **BENEFITS:**

- Unique Styling
- Single Bolt Mounting
- Proven Mechanical Reliability