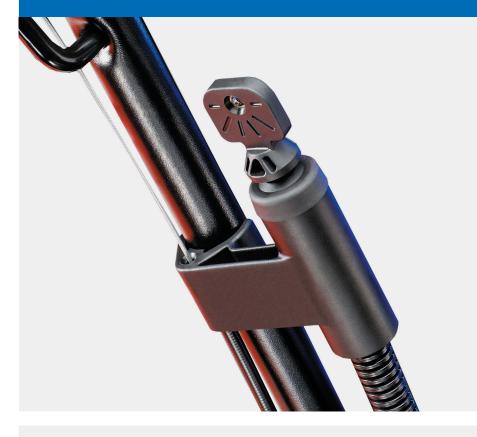

## **Product Description**

The snap-on electric start switch housing is another addition to Kongsberg snap! family of products. Kongsberg Automotive patented, fastenerless handle bar attachment provides a costeffective approach to 12-volt electric start installation. A complete assembly is available, including key, switch, bezel, wire harness, and cable.

# The Snap-E-Start snaps on to a 7/8" (22.2mm) handle bar.