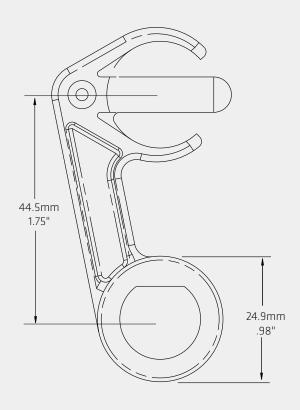

rers, Kongsberg Automotive is committed to responding to its customers with innovative solutions, proven technical excellence and world class production capabilities.

#### **Contact:**

| United States:  | Kongsberg Automotive, 300 South Cochran St., Willis 77378, TX, United States            |
|-----------------|-----------------------------------------------------------------------------------------|
| Europe:         | Kongsberg Interior Systems Kft., Bajcsy-Zs. u. 201/D, Siófok, 8600 Somogy, Hungary      |
| China:          | Lone Star, 2nd Building, 777 Yuandong Rd, Nanqiao Town, Fengxian District 201401, China |
| E-mail address: | ope.inquiries@ka-group.com (common to all sites)                                        |



# The Snap-E-Start snaps on to a 7/8" (22.2mm) handle bar.