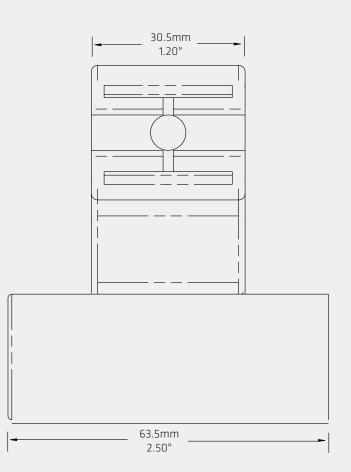

rs, Kongsberg Automotive is committed to responding to its customers with innovative solutions, proven technical excellence and world class production capabilities.

#### **Contact:**

| United States:  | Kongsberg Automotive, 300 South Cochran St., Willis 77378, TX, United States            |
|-----------------|-----------------------------------------------------------------------------------------|
| Europe:         | Kongsberg Interior Systems Kft., Bajcsy-Zs. u. 201/D, Siófok, 8600 Somogy, Hungary      |
| China:          | Lone Star, 2nd Building, 777 Yuandong Rd, Nanqiao Town, Fengxian District 201401, China |
| E-mail address: | ope.inquiries@ka-group.com (common to all sites)                                        |



# The Snap-E-Start snaps on to a 7/8" (22.2mm) handle bar.