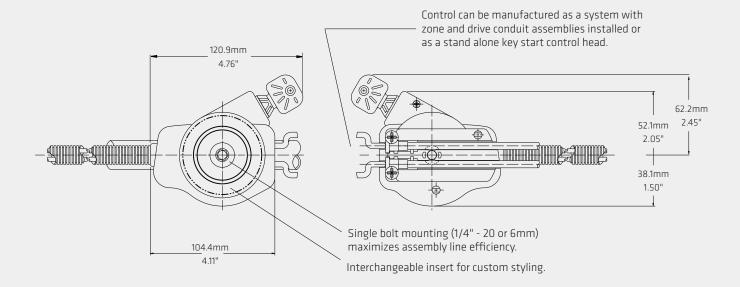

### **FEATURES:**

- Two-Step operation, providing user safety, comfort, and convenience
- Single-Bolt mounting to reduce assembly costs
- Customizing options for OEMs requiring exclusive styling and product line identification
- Removable or permanent key
- Zone and drive conduit assembly mounting pockets molded in the rear case

## **BENEFITS:**

- Two-Step Operator Sequence
- Single-Bolt Mounting
- Proven Mechanical Reliability