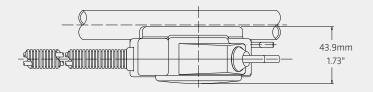

### **FEATURES:**

- Two-Step operation, providing user safety, comfort, and convenience
- Single-Bolt mounting to reduce assembly costs
- Customizing options for OEMs requiring exclusive styling and product line identification
- Removable or permanent key
- Zone and drive conduit assembly mounting pockets molded in the rear case