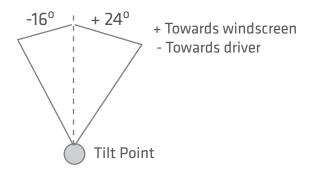

| Steering Wheel Connection | Part no. | St    | tandard Co | Optional Cover/<br>Bellows |       |      |         |
|---------------------------|----------|-------|------------|----------------------------|-------|------|---------|
|                           |          | 424mm | 500mm      | 600mm                      | 700mm | With | Without |
| A01                       | 21503    | -424  | -500       | -600                       | -700  | -1   | -0      |
| A04                       | 21504    | -424  | -500       | -600                       | -700  | -1   | -0      |
| A05                       | 21505    | -424  | -500       | -600                       | -700  | -1   | -0      |

### **STEERING COLUMNS FEATURES**

#### **CONNECTION TO STEERING WHEEL**







#### **TILT ANGLES**



## CONNECTION TO FLOOR AND PUMP







## Enhancing the driving experience

Kongsberg Automotive | Sweden

Hestravägen 1 SE-51455 Ljungsarp

Tel: +46 321 55 33 50