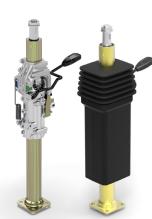

#### **GENERAL SPECIFICATIONS**

KA columns are available with covers, bellow and a range of integrated switches and shifters.

Switches can be fixed direct to the steering tube and positioned with index hole

#### **Test and Validation**

 All columns are tested andvalidated according to Kongsberg Automotive product specification and above mentioned standards