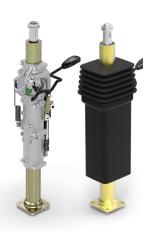

#### **GENERAL SPECIFICATIONS**

KA columns are available with covers, bellow and a range of integrated switches and shifters.

Switches can be fixed direct to the steering tube and positioned with index hole

#### **Test and Validation**

 All columns are tested andvalidated according to Kongsberg Automotive product specification and above mentioned standards