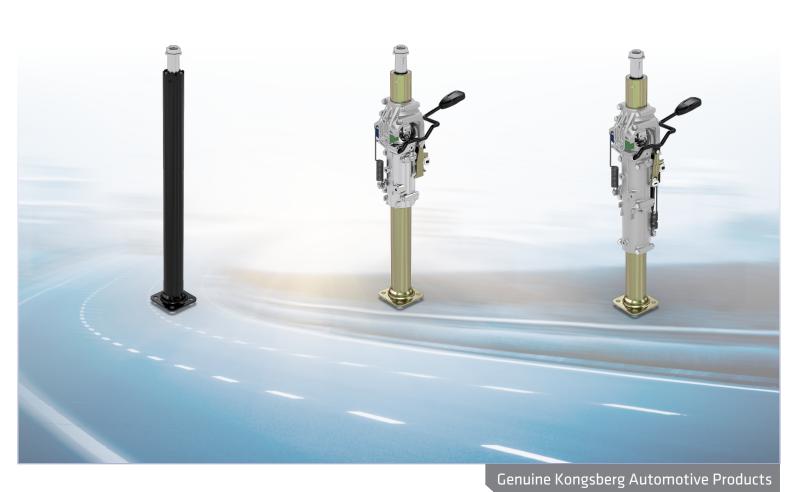

#### PRODUCT DESCRIPTION

Kongsberg Automotive offers a full range off fixed, tilt and telescopic steering columns, designed to withstand the most challenging environments for off-road vehicles. With our unique modular design, all columns provide best-in-class ergonomic working conditions for the driver.

Kongsberg Automotive offers completely tailored steering columns from our modular system according to customer specifications with full in-house design, development and validation services.

#### **FEATURES**

- KA's unique modular, self-supported designs
- Modular building blocks for tilt and telescope functions
- · Variable steering column length
- Variable position of tilt and telescope
- Variable angles for tilt function and step in and step out positions
- Tilt locking system, incremental or infinity locking
- Telescope function with infinite positioning, low or high telescope positions
- Compatible with all types of steering wheel connections
- Single hand lever, foot pedal or cable operated release
- Compatible with all types of hydraulic pump interfaces
- Vibration damping systems
- Optional driver control modules, switches, horn module, covers an displays