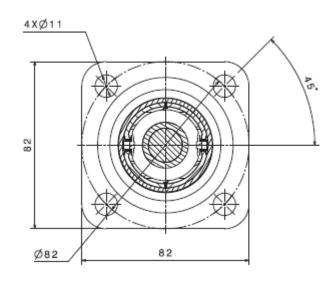

no. | St    | tandard Co | Optional Cover/<br>Bellows |       |      |         |
|---------------------------|----------|-------|------------|----------------------------|-------|------|---------|
|                           |          | 424mm | 500mm      | 600mm                      | 700mm | With | Without |
| A01                       | 21503    | -424  | -500       | -600                       | -700  | -1   | -0      |
| A04                       | 21504    | -424  | -500       | -600                       | -700  | -1   | -0      |
| A05                       | 21505    | -424  | -500       | -600                       | -700  | -1   | -0      |

### **STEERING COLUMNS FEATURES**

#### **CONNECTION TO STEERING WHEEL**







#### **TILT ANGLES**



## CONNECTION TO FLOOR AND PUMP







## Enhancing the driving experience

Kongsberg Automotive | Sweden

Hestravägen 1 SE-51455 Ljungsarp

Tel: +46 321 55 33 50