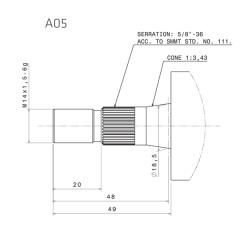

TILT TELE COLUMN TT600

| Steering Wheel Connection | Part no. | St    | tandard Co | Optional Cover/<br>Bellows |       |      |         |
|---------------------------|----------|-------|------------|----------------------------|-------|------|---------|
|                           |          | 424mm | 500mm      | 600mm                      | 700mm | With | Without |
| A01                       | 21503    | -424  | -500       | -600                       | -700  | -1   | -0      |
| A04                       | 21504    | -424  | -500       | -600                       | -700  | -1   | -0      |
| A05                       | 21505    | -424  | -500       | -600                       | -700  | -1   | -0      |

### **STEERING COLUMNS FEATURES**

#### **CONNECTION TO STEERING WHEEL**







#### **TILT ANGLES**



## CONNECTION TO FLOOR AND PUMP







## Enhancing the driving experience

Kongsberg Automotive | Sweden

Hestravägen 1 SE-51455 Ljungsarp

Tel: +46 321 55 33 50