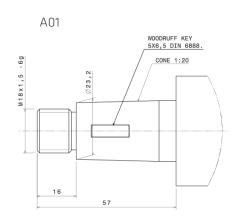

#### **CONNECTION TO STEERING WHEEL**

## FIXED COLUMN F100

| Steering Wheel Connection | Part no. | Standard Column Lenghts |      |      |      |      |      | Optional Cover/<br>Bellows |         |    |
|---------------------------|----------|-------------------------|------|------|------|------|------|----------------------------|---------|----|
|                           |          | in milimeter            |      |      |      |      |      | With                       | Without |    |
| A01                       | 21488    | -100                    | -200 | -300 | -400 | -500 | -600 | -700                       | -1      | -0 |
| A04                       | 21489    | -100                    | -200 | -300 | -400 | -500 | -600 | -700                       | -1      | -0 |
| A05                       | 21490    | -100                    | -200 | -300 | -400 | -500 | -600 | -700                       | -1      | -0 |

## TILT COLUMN T400

| Steering Wheel Connection | Part no. | St    | andard Col | Optional Cover/<br>Bellows |       |      |         |
|---------------------------|----------|-------|------------|----------------------------|-------|------|---------|
|                           |          | 424mm | 500mm      | 600mm                      | 700mm | With | Without |
| A01                       | 21500    | -424  | -500       | -600                       | -700  | -1   | -0      |
| A04                       | 21501    | -424  | -500       | -600                       | -700  | -1   | -0      |
| A05                       | 21502    | -424  | -500       | -600                       | -700  | -1   | -0      |

## TILT TELE COLUMN TT600

| Steering Wheel Connection | Part no. | St    | tandard Co | Optional Cover/<br>Bellows |       |      |         |
|---------------------------|----------|-------|------------|----------------------------|-------|------|---------|
|                           |          | 424mm | 500mm      | 600mm                      | 700mm | With | Without |
| A01                       | 21503    | -424  | -500       | -600                       | -700  | -1   | -0      |
| A04                       | 21504    | -424  | -500       | -600                       | -700  | -1   | -0      |
| A05                       | 21505    | -424  | -500       | -600                       | -700  | -1   | -0      |