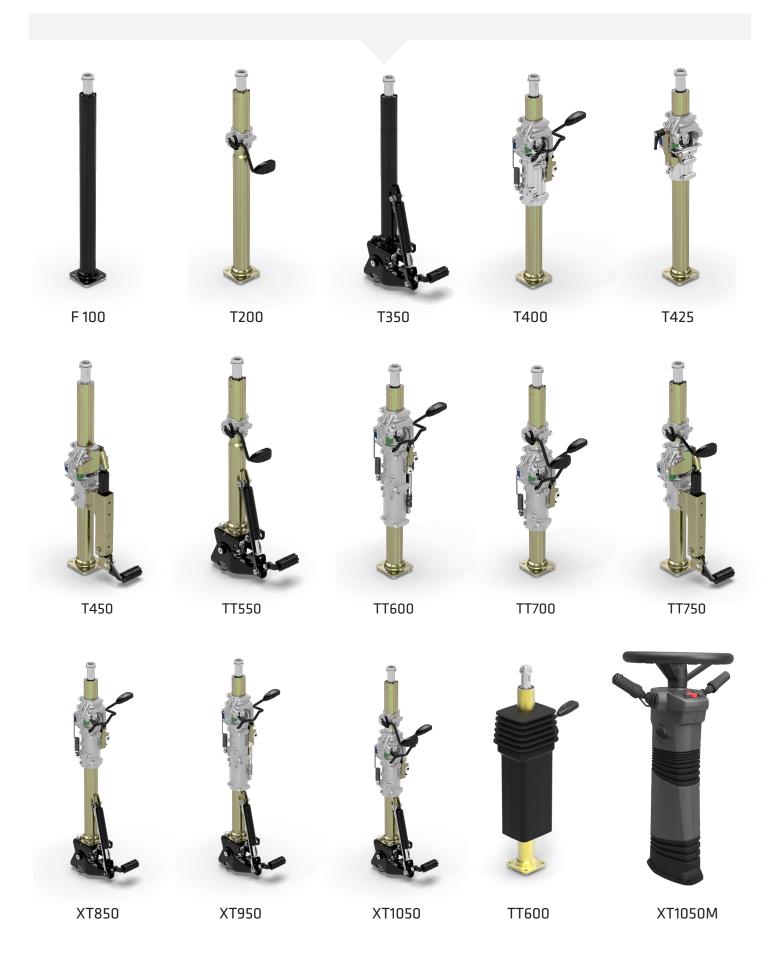

## STEERING COLUMN RANGE SUMMARY

## **STANDARD STEERING COLUMNS**

## FIXED COLUMN F100

| Steering Wheel Connection | Part no. | Standard Column Lenghts |      |      |      |      |      | Optional Cover/<br>Bellows |         |    |
|---------------------------|----------|-------------------------|------|------|------|------|------|----------------------------|---------|----|
|                           |          | in milimeter            |      |      |      |      |      | With                       | Without |    |
| A01                       | 21488    | -100                    | -200 | -300 | -400 | -500 | -600 | -700                       | -1      | -0 |
| A04                       | 21489    | -100                    | -200 | -300 | -400 | -500 | -600 | -700                       | -1      | -0 |
| A05                       | 21490    | -100                    | -200 | -300 | -400 | -500 | -600 | -700                       | -1      | -0 |

## TILT COLUMN T400

| Steering Wheel Connection | Part no. | St    | andard Col | Optional Cover/<br>Bellows |       |      |         |
|---------------------------|----------|-------|------------|----------------------------|-------|------|---------|
|                           |          | 424mm | 500mm      | 600mm                      | 700mm | With | Without |
| A01                       | 21500    | -424  | -500       | -600                       | -700  | -1   | -0      |
| A04                       | 21501    | -424  | -500       | -600                       | -700  | -1   | -0      |
| A05                       | 21502    | -424  | -500       | -600                       | -700  | -1   | -0      |

## TILT TELE COLUMN TT600

| Steering Wheel Connection | Part no. | St    | tandard Co | Optional Cover/<br>Bellows |       |      |         |
|---------------------------|----------|-------|------------|----------------------------|-------|------|---------|
|                           |          | 424mm | 500mm      | 600mm                      | 700mm | With | Without |
| A01                       | 21503    | -424  | -500       | -600                       | -700  | -1   | -0      |
| A04                       | 21504    | -424  | -500       | -600                       | -700  | -1   | -0      |
| A05                       | 21505    | -424  | -500       | -600                       | -700  | -1   | -0      |