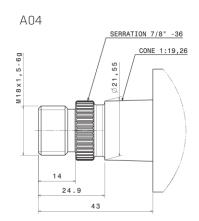

#### **CONNECTION TO STEERING WHEEL**

## FIXED COLUMN F100

| Steering Wheel Connection | Part no. | Standard Column Lenghts |      |      |      |      |      | Optional Cover/<br>Bellows |         |    |
|---------------------------|----------|-------------------------|------|------|------|------|------|----------------------------|---------|----|
|                           |          | in milimeter            |      |      |      |      |      | With                       | Without |    |
| A01                       | 21488    | -100                    | -200 | -300 | -400 | -500 | -600 | -700                       | -1      | -0 |
| A04                       | 21489    | -100                    | -200 | -300 | -400 | -500 | -600 | -700                       | -1      | -0 |
| A05                       | 21490    | -100                    | -200 | -300 | -400 | -500 | -600 | -700                       | -1      | -0 |

## TILT COLUMN T400

| Steering Wheel Connection | Part no. | St    | andard Col | Optional Cover/<br>Bellows |       |      |         |
|---------------------------|----------|-------|------------|----------------------------|-------|------|---------|
|                           |          | 424mm | 500mm      | 600mm                      | 700mm | With | Without |
| A01                       | 21500    | -424  | -500       | -600                       | -700  | -1   | -0      |
| A04                       | 21501    | -424  | -500       | -600                       | -700  | -1   | -0      |
| A05                       | 21502    | -424  | -500       | -600                       | -700  | -1   | -0      |

## TILT TELE COLUMN TT600

| Steering Wheel Connection | Part no. | St    | tandard Co | Optional Cover/<br>Bellows |       |      |         |
|---------------------------|----------|-------|------------|----------------------------|-------|------|---------|
|                           |          | 424mm | 500mm      | 600mm                      | 700mm | With | Without |
| A01                       | 21503    | -424  | -500       | -600                       | -700  | -1   | -0      |
| A04                       | 21504    | -424  | -500       | -600                       | -700  | -1   | -0      |
| A05                       | 21505    | -424  | -500       | -600                       | -700  | -1   | -0      |