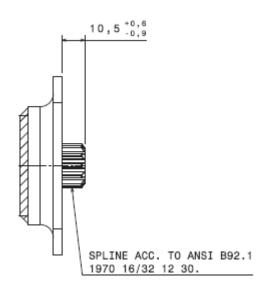

o. | St    | tandard Co | Optional Cover/<br>Bellows |       |      |         |
|---------------------------|----------|-------|------------|----------------------------|-------|------|---------|
|                           |          | 424mm | 500mm      | 600mm                      | 700mm | With | Without |
| A01                       | 21503    | -424  | -500       | -600                       | -700  | -1   | -0      |
| A04                       | 21504    | -424  | -500       | -600                       | -700  | -1   | -0      |
| A05                       | 21505    | -424  | -500       | -600                       | -700  | -1   | -0      |

### **STEERING COLUMNS FEATURES**

#### **CONNECTION TO STEERING WHEEL**







#### **TILT ANGLES**



## CONNECTION TO FLOOR AND PUMP







## Enhancing the driving experience

Kongsberg Automotive | Sweden

Hestravägen 1 SE-51455 Ljungsarp

Tel: +46 321 55 33 50