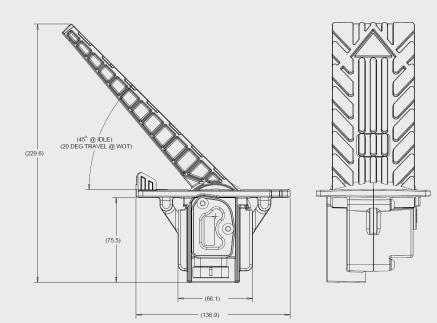

## **FEATURES**

- > 20° PEDAL TRAVEL FROM THE REST POSITION
- > INNOVATIVE DESIGN WITH FEW PARTS
- > FLUSH MOUNTED DESIGN MAKES THE CTF PEDAL IDEAL FOR VERY DIRTY OPERATING ENVIRONMENTS
- > PERFORMANCE SPECIFICATION BASED ON KONGSBERG AUTOMOTIVE'S BENCHMARK INDUSTRIAL PEDAL SPECIFICATION
- > INTEGRATED SENSOR WITH METRIPACK 150 CONNECTOR