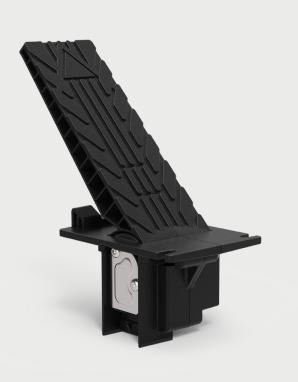

#### **PRODUCT DESCRIPTION**

The Kongsberg Automotive CTF pedal offers easy installation for floor mounted pedal applications where it is preferable to connect to the vehicle wiring harness underneath the cabin floor.

The pedal offers the same mounting pattern as the existing CT4000 Cable Operated Throttle pedal and the MT4000 Electronic Throttle Pedal.

It features the vSENSE<sup>TM</sup> non-contact sensor with patent-pending technology, configurable for a wide range of sensor output types.

## **FEATURES**

- > 20° PEDAL TRAVEL FROM THE REST POSITION
- > INNOVATIVE DESIGN WITH FEW PARTS
- > FLUSH MOUNTED DESIGN MAKES THE CTF PEDAL IDEAL FOR VERY DIRTY OPERATING ENVIRONMENTS
- > PERFORMANCE SPECIFICATION BASED ON KONGSBERG AUTOMOTIVE'S BENCHMARK INDUSTRIAL PEDAL SPECIFICATION
- > INTEGRATED SENSOR WITH METRIPACK 150 CONNECTOR