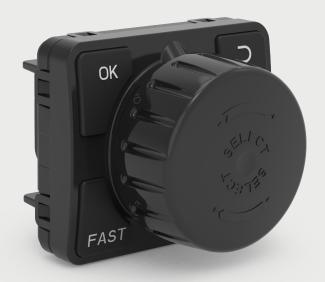

### **PRODUCT DESCRIPTION**

The CKRS – Compact Keypad with Rotary Selector is intended for use on any application where a rotary select function is required.

The push buttons and rotary select can be configured for different applications.

## **FEATURES**

- > 16 DETENT POSITIONS FOR THE DIAL
- > PUSH TO SELECT FEATURE WITH THE DIAL
- > CANBUS SAE J1939 OUTPUT
- > 4 PIN METRIPACK 150 INTEGRATED CONNECTOR

### **OPTIONS**

- > CAN BE CONFIGURED WITH 0, 1, 2, 3 **OR 4 PUSH BUTTONS**
- > OPTIONAL LED BACKLIGHTING FOR THE PUSH BUTTONS