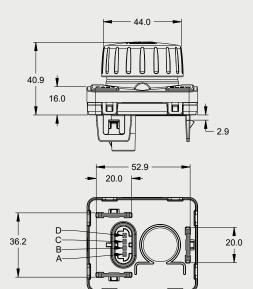

## **PRODUCT SPECIFICATIONS**

| PARAMETERS            | SPECIFICATIONS   |
|-----------------------|------------------|
| RATED LIFE            | > 500,000 CYCLES |
| OPERATING TEMPERATURE | -40°C T0 +85°C   |
| IP RATING             | IP67             |
| CANBUS PROTOCOL       | SAE J1939        |

## **FEATURES**

- > 16 DETENT POSITIONS FOR THE DIAL
- > PUSH TO SELECT FEATURE WITH THE DIAL
- > CANBUS SAE J1939 OUTPUT
- > 4 PIN METRIPACK 150 INTEGRATED CONNECTOR