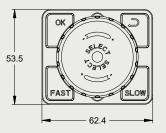

## **FEATURES**

- > 16 DETENT POSITIONS FOR THE DIAL
- > PUSH TO SELECT FEATURE WITH THE DIAL
- > CANBUS SAE J1939 OUTPUT
- > 4 PIN METRIPACK 150 INTEGRATED CONNECTOR

### **OPTIONS**

- > CAN BE CONFIGURED WITH 0, 1, 2, 3 **OR 4 PUSH BUTTONS**
- > OPTIONAL LED BACKLIGHTING FOR THE PUSH BUTTONS